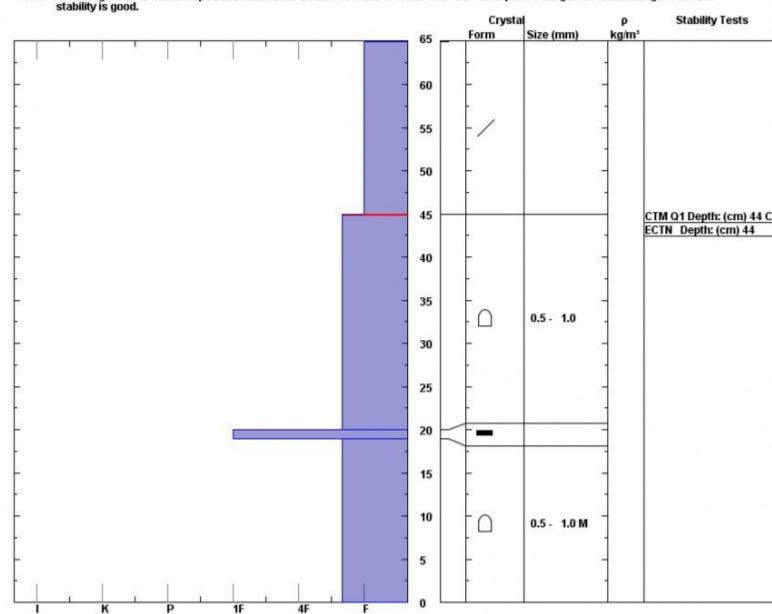

Slope: 28

Wind loading: no

Stability on similar slopes: Good

Stability Test Notes:

Layer n

20-45: F

Air Temperature: 30 F

Sky Cover: sky 8/8 covered Precipitation: Snow < 0.5 cm/hr